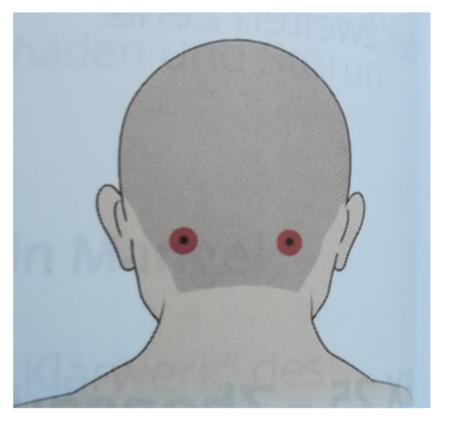

#### METAL Lung & Large intestine

Hold points behind the the Ear, at the bottom in the small dip- with middle finger & at the end of thumb on wrist crease simultaneously, on one side of body, then repeat on opposite side

#### "My Metal Element is balanced I am aligned with the Element Metal "