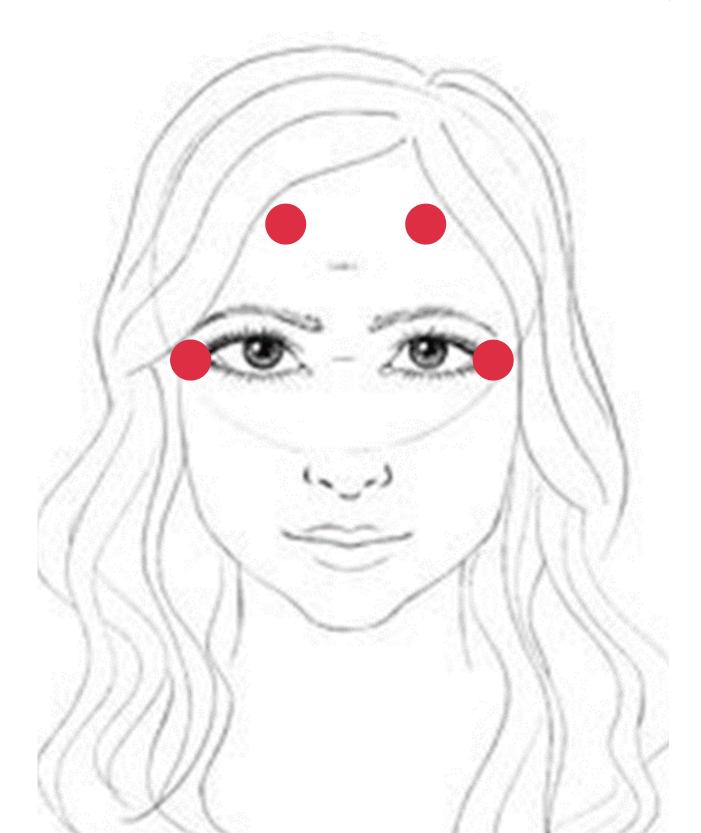

# WOOD Liver & Gallbladder

Diaco the nalm of one hand across your foreboad

to cover the 2 points.

Then place the thumb and middle finger on the corner of the eyes. Hold for 4 - 5 Breathes or longer

"My Wood Element is balanced I am aligned with the Element Wood "