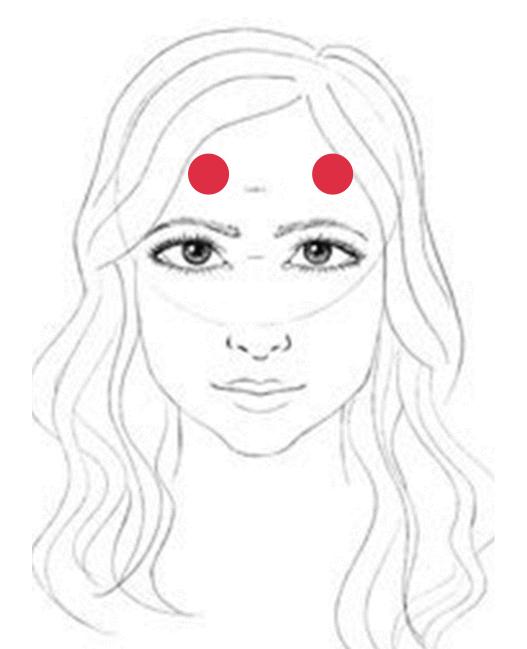

### Place palm of one hand on the forehead

and the other behind the head, covering the 2 points. Gently hold for 4 - 5 Breathes or longer

My Water Element is balanced I am aligned with the Element Water "